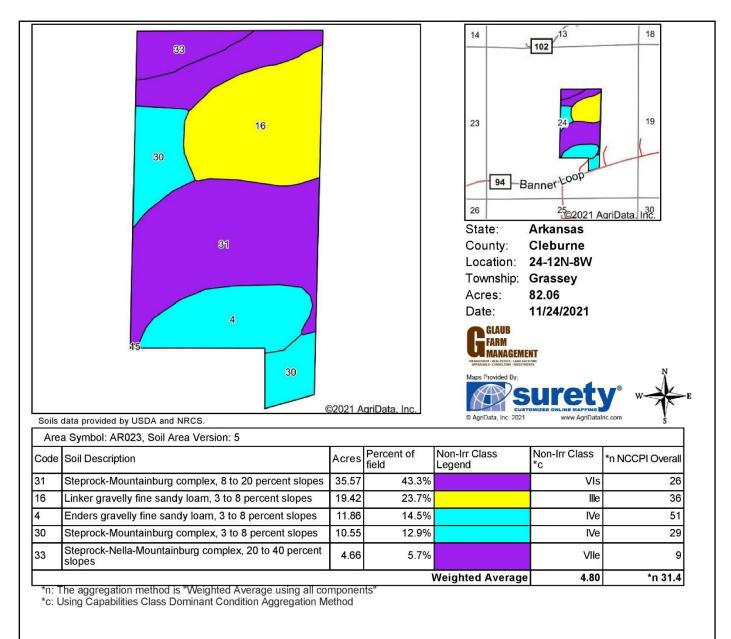

or wildlife and game cameras placed on the property revealed a healthy population of deer on the property including at least one 10-point buck. The properties are adjoined by woods with multiple water sources on the property. Two seasonal creeks cross the road on the property and feed into a low-lying area.

**Inspections:** Contact Sam King at Glaub Farm Management, LLC to inspect the property.

Acreage: 82 +/- Taxed acres

Lease: Property is not currently under any leases.

Oil, Gas & Mineral: All rights owned will transfer.

| Online Map: | Click Here |
|-------------|------------|
| Video:      | Click Here |

**Asking Price**: \$169,000

#### **GENERAL LOCATION MAP**



#### **REGIONAL MAP**



#### Aerial Map



#### **Topographic Map**



#### Area Topography Map



#### Soils Map



Soils data provided by USDA and NRCS.

#### Wetlands Map



| Classification Code                     | Туре        | Acres |
|-----------------------------------------|-------------|-------|
| PFO1A Freshwater Forested/Shrub Wetland |             | 0.64  |
| R4SBC                                   | Riverine    | 0.36  |
|                                         | Total Acres | 1.00  |

## FEMA Map

| CLEBURNE COUNTY      050424      Cleburne      Regular      82.06      7        Map Change      Date      Case No.      Acres      8      8      8      8      8      8      8      8      8      8      8      8      8      8      8      8      8      8      8      8      8      8      8      8      8      8      8      8      8      8      8      8      8      8      8      8      8      8