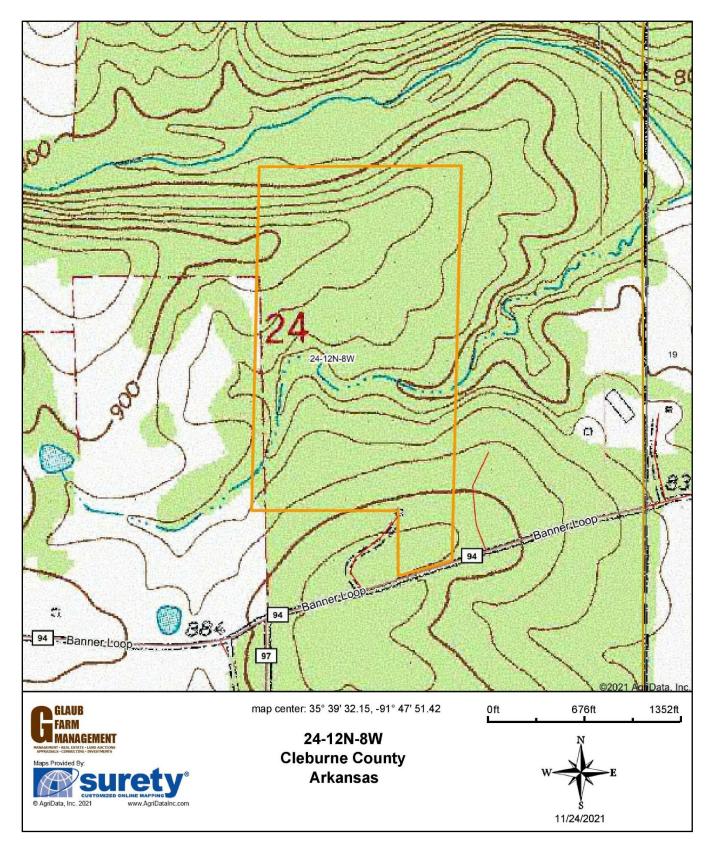

nderful habitats for wildlife and game cameras placed on the property revealed a healthy population of deer on the property including at least one 10-point buck. The properties are adjoined by woods with multiple water sources on the property. Two seasonal creeks cross the road on the property and feed into a low-lying area.

**Inspections:** Contact Sam King at Glaub Farm Management, LLC to inspect the property.

Acreage: 82 +/- Taxed acres

Lease: Property is not currently under any leases.

Oil, Gas & Mineral: All rights owned will transfer.

| Online Map: | Click Here |
|-------------|------------|
| Video:      | Click Here |

**Asking Price**: \$169,000

#### **GENERAL LOCATION MAP**



#### **REGIONAL MAP**



#### Aerial Map



#### **Topographic Map**



#### Area Topography Map



#### Soils Map



Soils data provided by USDA and NRCS.

#### Wetlands Map



| Classification Code                     | Туре        | Acres |
|-----------------------------------------|-------------|-------|
| PFO1A Freshwater Forested/Shrub Wetland |             | 0.64  |
| R4SBC                                   | Riverine    | 0.36  |
|                                         | Total Acres | 1.00  |

## FEMA Map

| CLEBURNE COUNTY      050424      Cleburne      Regular      82.06      7        Map Change      Date      Case No.      Acres      8      8      8      8      8      8      8      8      8      8      8      8      8      8      8      8      8      8      8      8      8      8      8      8      8      8      8      8      8      8      8      8      8      8      8