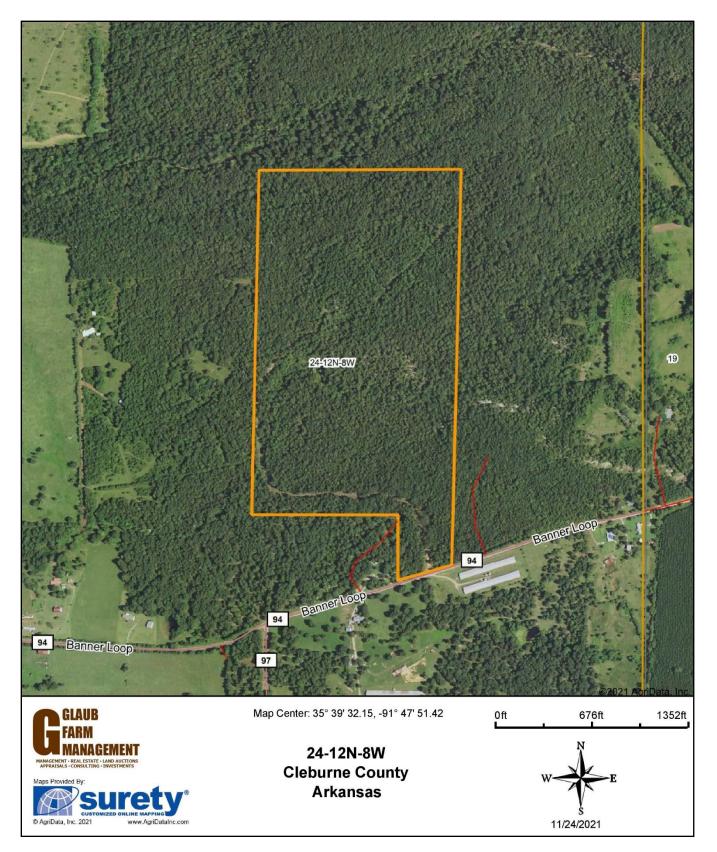

#### Aerial Map

#### Property Overview:

Arkansas wooded land for sale in Cleburne County comprised of 82 +/acres near Concord, AR 23 miles SW of Batesville. The property is 26.3 miles NE of Heber Springs, 85.8 miles West of Jonesboro, 94.1 miles North of Little Rock, and 136 miles NW of Memphis. This property has gravel road frontage and utilities at the road. A dirt and gravel road extends through the length of the property providing access to the back of the property from a 4x4 truck or atv.

This property is the perfect mix of off-grid and remote, while also being less than 10 minutes from local convenience and grocery stores. This property would be ideal for a remote cabin with quick access to the lake or hunting property. The property has Fayetteville shale underneath, and all mineral rights will sell with the property. Recent logging on the property has thinned out mature trees over roughly 20". The remainders from the logging extraction have created wonderful habitats for wildlife and game cameras placed on the property revealed a healthy population of deer on the property including at least one 10-point buck. The properties are adjoined by woods with multiple water sources on the property. Two seasonal creeks cross the road on the property and feed into a low-lying area.