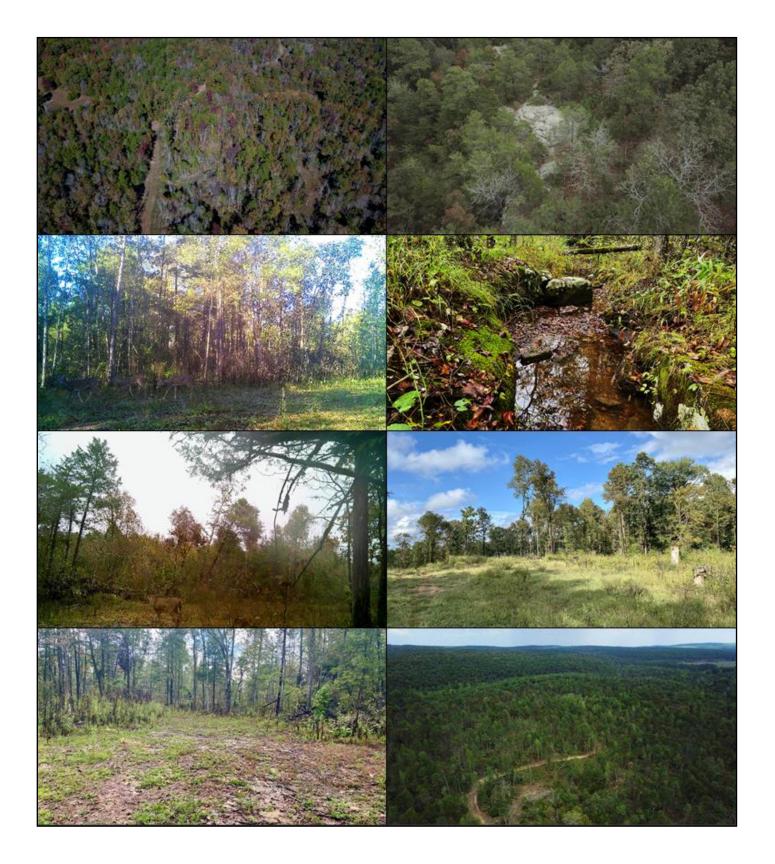

## **PICTURES**

This property is the perfect mix of off-grid and remote, while also being less than 10 minutes from local convenience and grocery stores. This property would be ideal for a remote cabin with quick access to the lake or hunting property. The property has Fayetteville shale underneath, and all mineral rights will sell with the property. Recent logging on the property has thinned out mature trees over roughly 20". The remainders from the logging extraction have created wonderful habitats for wildlife and game cameras placed on the property revealed a healthy population of deer on the property including at least one 10-point buck. The properties are adjoined by woods with multiple water sources on the property. Two seasonal creeks cross the road on the property and feed into a low-lying area.