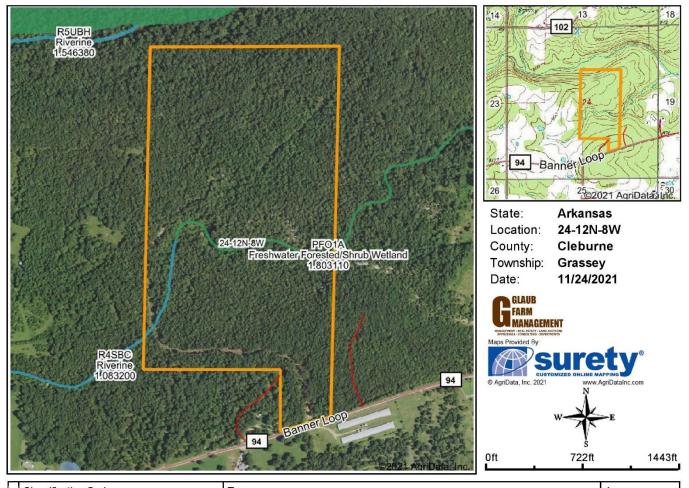

#### Wetlands Map

| Classification Code                     | Туре        | Acres |
|-----------------------------------------|-------------|-------|
| PFO1A Freshwater Forested/Shrub Wetland |             | 0.64  |
| R4SBC                                   | Riverine    | 0.36  |
|                                         | Total Acres | 1.00  |