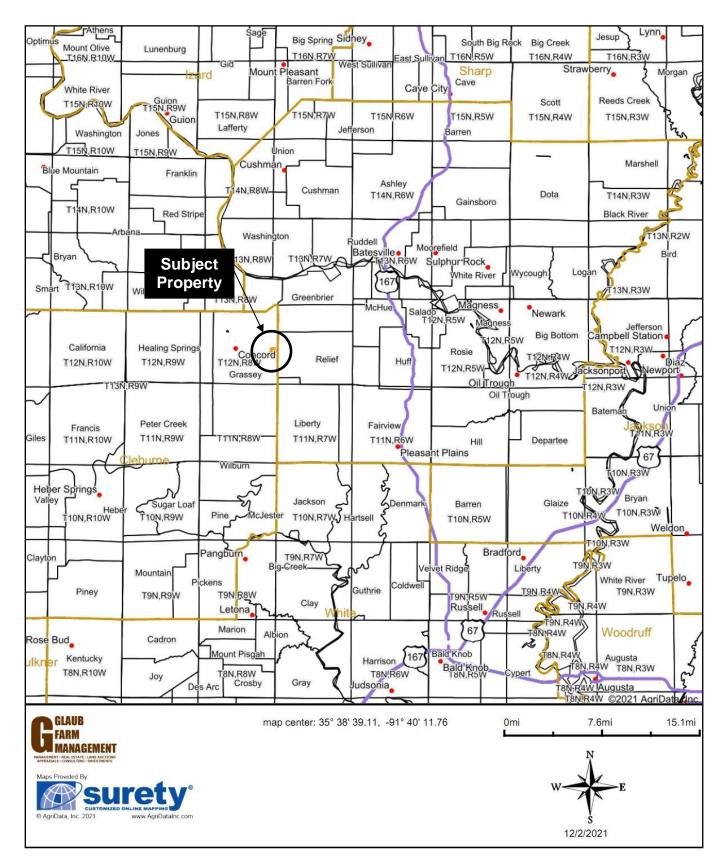

#### Property Overview:

Arkansas wooded land for sale in Cleburne County comprised of 82 +/acres near Concord, AR 23 miles SW of Batesville. The property is 26.3 miles NE of Heber Springs, 85.8 miles West of Jonesboro, 94.1 miles North of Little Rock, and 136 miles NW of Memphis. This property has gravel road frontage and utilities at the road. A dirt and gravel road extends through the length of the property providing access to the back of the property from a 4x4 truck or atv.

#### **REGIONAL MAP**