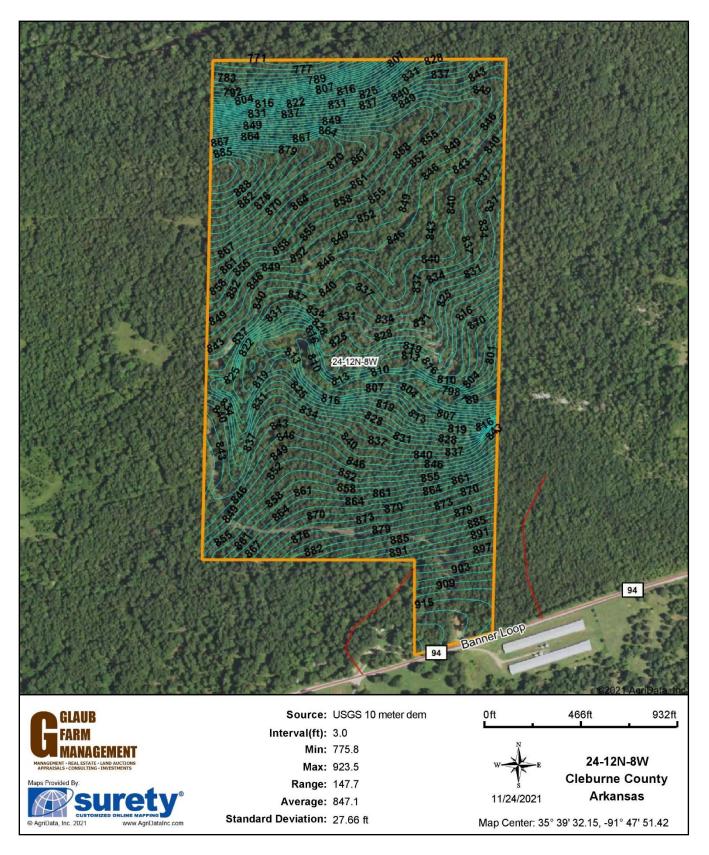

g extraction have created wonderful habitats for wildlife and game cameras placed on the property revealed a healthy population of deer on the property including at least one 10-point buck. The properties are adjoined by woods with multiple water sources on the property. Two seasonal creeks cross the road on the property and feed into a low-lying area.

**Inspections:** Contact Sam King at Glaub Farm Management, LLC to inspect the property.

Acreage: 82 +/- Taxed acres

Lease: Property is not currently under any leases.

Oil, Gas & Mineral: All rights owned will transfer.

| Online Map: | Click Here |
|-------------|------------|
| Video:      | Click Here |

**Asking Price**: \$169,000

#### **GENERAL LOCATION MAP**



#### **REGIONAL MAP**



#### Aerial Map



#### **Topographic Map**



#### Area Topography Map



#### Soils Map



Soils data provided by USDA and NRCS.

#### Wetlands Map



| Classification Code                     | Туре        | Acres |
|-----------------------------------------|-------------|-------|
| PFO1A Freshwater Forested/Shrub Wetland |             | 0.64  |
| R4SBC                                   | Riverine    | 0.36  |
|                                         | Total Acres | 1.00  |

## FEMA Map

| CLEBURNE COUNTY      050424      Cleburne      Regular      82.06      7        Map Change      Date      Case No.      Acres      8      8      8      8      8      8      8      8      8      8      8      8      8      8      8      8      8      8      8      8      8      8      8      8      8      8      8      8      8      8      8