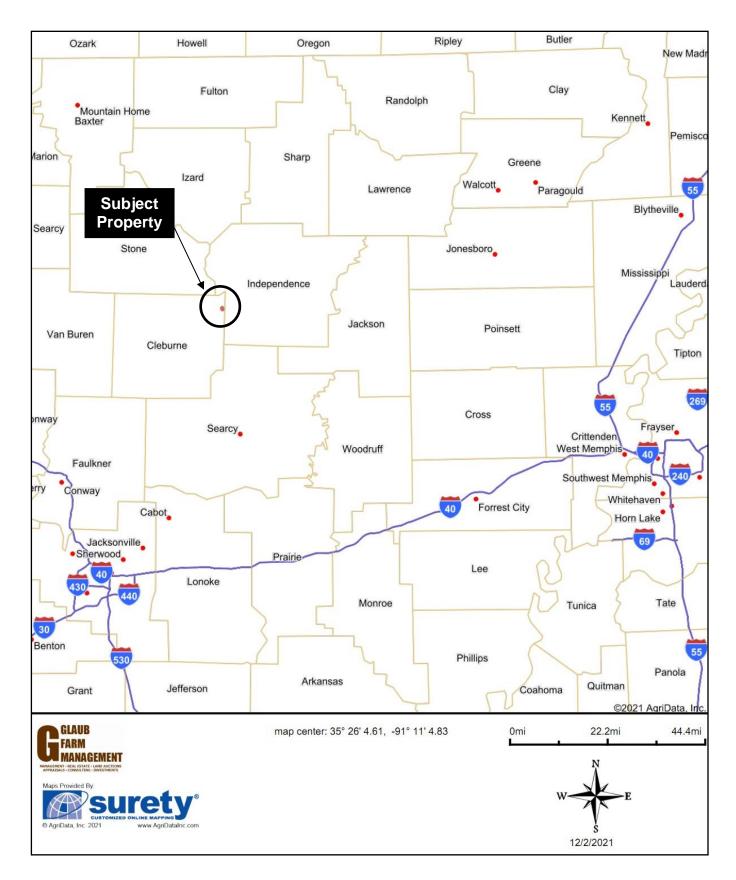

#### Property Overview:

Arkansas wooded land for sale in Cleburne County comprised of 82 +/acres near Concord, AR 23 miles SW of Batesville. The property is 26.3 miles NE of Heber Springs, 85.8 miles West of Jonesboro, 94.1 miles North of Little Rock, and 136 miles NW of Memphis. This property has gravel road frontage and utilities at the road. A dirt and gravel road extends through the length of the property providing access to the back of the property from a 4x4 truck or atv.

#### **REGIONAL MAP**