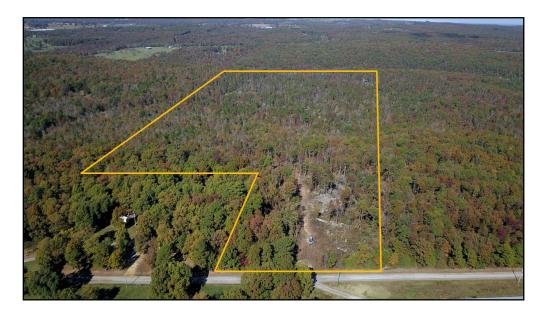

#### Property Overview:

Arkansas wooded land for sale in Cleburne County comprised of 82 +/acres near Concord, AR 23 miles SW of Batesville. The property is 26.3 miles NE of Heber Springs, 85.8 miles West of Jonesboro, 94.1 miles North of Little Rock, and 136 miles NW of Memphis. This property has gravel road frontage and utilities at the road. A dirt and gravel road extends through the length of the property providing access to the back of the property from a 4x4 truck or atv.

This property is the perfect mix of off-grid and remote, while also being less than 10 minutes from local convenience and grocery stores. This property would be ideal for a remote cabin with quick access to the lake or hunting property. The property has Fayetteville shale underneath, and all mineral rights will sell with the property. Recent logging on the property has thinned out mature trees over roughly 20". The remainders from the logging extraction have created wonderful habitats for wildlife and game cameras placed on the property revealed a healthy population of deer on the property including at least one 10-point buck. The properties are adjoined by woods with multiple water sources on the property. Two seasonal creeks cross the road on the property and feed into a low-lying area.

#### Aerial Map