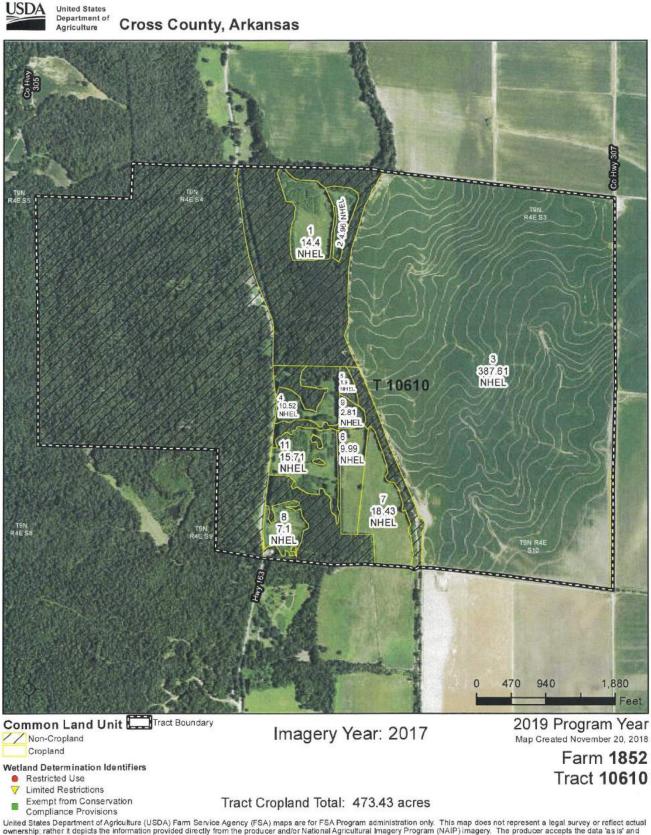

#### FSA MAP

United States Department of Agriculture (USDA) Farm Service Agency (FSA) maps are for FSA Program administration only. This map does not represent a legal survey or reflect actual ownership; rather it depicts the information provided directly from the producer and/or National Agricultural Imagery Program (NAIP) imagery. The producer accepts the data 'as is' and assumes all risks associated with its use. USDA-FSA assumes no responsibility for actual or consequential damage incurred as a result of any user's reliance on this data outside FSA Programs. Wetland identifiers do not represent the size, shape, or specific determination of the area. Refer to your original determination (CPA-026 and attached maps) for exact boundaries and determinations or contact USDA Natural Resources Conservation Service (NRCS).

# **CROP HISTORY MAP**

| Report ID: FSA-156EZ Abbreviated 156 Farm Record DISCLAIMER: This is data extracted from the web farm database. Because of potential messaging failures in MIDAS, this dat somplete representation of data contained in the MIDAS system, which is the system of record for Farm Records. |                                      |                                  |                     |                     |                          |                       | anna ann an San       | : 1 of 2<br>steed to be an accurate |                     |
|-------------------------------------------------------------------------------------------------------------------------------------------------------------------------------------------------------------------------------------------------------------------------------------------|--------------------------------------|----------------------------------|---------------------|---------------------|--------------------------|-----------------------|-----------------------|-------------------------------------|---------------------|
|                                                                                                                                                                                                                                                                                           | н                                    |                                  |                     |                     |                          | Farm Ident<br>COMB OF | lifier<br>1020 & 1024 |                                     | Recon Number        |
| PP Contract N                                                                                                                                                                                                                                                                             | lumber(s): None                      |                                  |                     |                     |                          |                       |                       |                                     |                     |
| Farmland                                                                                                                                                                                                                                                                                  | Cropland                             | DCP<br>Cropland                  | d WBP               | v                   | NRP/EWP                  | CRP<br>Croplan        | id GRF                | Farm<br>Statu:                      |                     |
| 850.27                                                                                                                                                                                                                                                                                    | 473.43                               | 473.43                           | 0.0                 |                     | 0,0                      | 0,0                   | 0,0                   | Active                              | <sup>1</sup>        |
| State<br>Conservation<br>0.0                                                                                                                                                                                                                                                              | Other<br>Conservation<br>0.0         | Effective<br>DCP Croph<br>473.43 |                     |                     | MPL/FWP<br>0.0           |                       |                       | FAV/W<br>Histor<br>N                |                     |
|                                                                                                                                                                                                                                                                                           |                                      |                                  |                     |                     | ARC/PLC                  |                       |                       |                                     |                     |
|                                                                                                                                                                                                                                                                                           | NONE                                 |                                  | ARC-CO<br>SOYBN     |                     |                          |                       | LC<br>LGR, RICE-MG    |                                     | PLC-Default<br>NONE |
| Crop                                                                                                                                                                                                                                                                                      |                                      | ase (<br>'eage                   | TAP Tran<br>Yield   | PLC<br>Yield        |                          | C-505<br>eduction     |                       |                                     |                     |
| VHEAT                                                                                                                                                                                                                                                                                     |                                      | 3.2                              |                     | 51                  |                          | 0.0                   |                       |                                     |                     |
| ICE-LONG GR                                                                                                                                                                                                                                                                               |                                      | 51.6                             |                     | 6615                |                          | 0.0                   |                       |                                     |                     |
| OYBEANS                                                                                                                                                                                                                                                                                   | 3                                    | 7.6                              |                     | 36                  |                          | 0.0                   |                       |                                     |                     |
| ICE-MED GRAI                                                                                                                                                                                                                                                                              | IN 3                                 | 3.4                              |                     | 6615                | i i                      | 0,0                   |                       |                                     |                     |
| otal Base Acre                                                                                                                                                                                                                                                                            | is: 43                               | 35.8                             |                     |                     |                          |                       |                       |                                     |                     |
| fract Number: 1                                                                                                                                                                                                                                                                           | 10610 De                             | escription: L1                   | 1/2A,B              |                     |                          |                       |                       |                                     | FAV/WR              |
| IA Range Unit                                                                                                                                                                                                                                                                             | Number:                              |                                  |                     |                     |                          |                       |                       |                                     | History             |
| IEL Status; N⊦                                                                                                                                                                                                                                                                            | HEL: no agricultu                    | ral commodity                    | / planted on und    | etermined           | fields                   |                       |                       |                                     | Ν                   |
| Vetland Status:                                                                                                                                                                                                                                                                           | Wetland deter                        | minations no                     | t complete          |                     |                          |                       |                       |                                     |                     |
| VL Violations:                                                                                                                                                                                                                                                                            | None                                 |                                  | 88<br>              |                     |                          |                       |                       | 3                                   |                     |
|                                                                                                                                                                                                                                                                                           |                                      |                                  | DCP                 |                     |                          |                       |                       | CRP                                 |                     |
|                                                                                                                                                                                                                                                                                           | Cropi                                |                                  | Cropland            |                     | WBP                      | Wi                    | RP/EWP                | Cropland                            | GRP                 |
| Farmland                                                                                                                                                                                                                                                                                  | 473.<br>Othe                         | er                               | 473.43<br>Effective |                     | 0.0<br>Double            | 30)<br>-              | 0.0                   | 0.0                                 | 0.0                 |
| 850.27<br>State                                                                                                                                                                                                                                                                           | Conserv                              | vation                           | DCP Cropland        |                     | Cropped                  | M                     | PL/FWP                |                                     |                     |
| 850.27<br>State<br>Conservation                                                                                                                                                                                                                                                           |                                      |                                  | 473.43              |                     | 0.0                      |                       | 0.0                   |                                     |                     |
| 850.27<br>State                                                                                                                                                                                                                                                                           | 0.0                                  | )                                |                     |                     |                          |                       |                       |                                     |                     |
| 850.27<br>State<br>Conservation                                                                                                                                                                                                                                                           |                                      |                                  | CTAP Tran<br>Yield  | PLC<br>Yield        | CCC-505<br>CRP Reduct    |                       |                       |                                     |                     |
| 850.27<br>State<br>Conservation<br>0.0                                                                                                                                                                                                                                                    | 0.0                                  | Base                             |                     |                     |                          |                       |                       |                                     |                     |
| 850.27<br>State<br>Conservation<br>0.0<br>Crop<br>WHEA                                                                                                                                                                                                                                    | 0.0                                  | Base<br>Acreage                  |                     | Yield               | CRP Reduc                |                       |                       |                                     |                     |
| 860.27<br>State<br>Conservation<br>0.0<br>Crop<br>WHEA<br>RICE-L                                                                                                                                                                                                                          | 0.0<br>.T                            | Base<br>Acreage<br>13.2          | Yield               | Yield<br>51         | CRP Reduct               |                       |                       |                                     |                     |
| 860.27<br>State<br>Conservation<br>0.0<br>Crop<br>WHEA<br>RICE-L                                                                                                                                                                                                                          | 0.0<br>NT<br>LONG GRAIN<br>WED GRAIN | Base<br>Acreage<br>13.2<br>351.6 | Yield               | Yield<br>51<br>6615 | CRP Reduct<br>0.0<br>0.0 |                       |                       |                                     |                     |