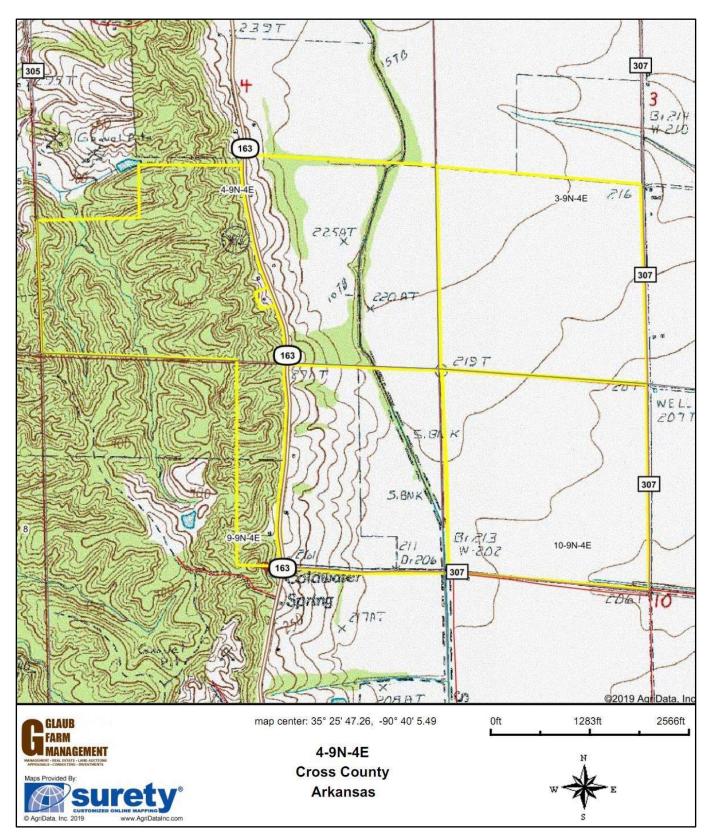

# **GENERAL LOCATION MAP**

| 30                       | 29             | 28           | 27              | 26       | 25        | 30          | 29         | 28        | 27          | 26          | 25                    | 30       | 29         | 28                            | 27             | 26                    |
|--------------------------|----------------|--------------|-----------------|----------|-----------|-------------|------------|-----------|-------------|-------------|-----------------------|----------|------------|-------------------------------|----------------|-----------------------|
| 31-                      | 32             | T11          | N,R3E           | 35       | 36        | livar<br>31 | 32         | T11N      | R4E 282     | 2 35        | 36                    | 31       | 32         | T11N,R5E                      |                | 35                    |
| 6                        | 5              | 4            | 3               | 2        | 1         | 6           | 5          | 3)4       | 3           | 2           | 1                     | 6        | Lunsford   | 4                             | <b>276</b>     | 2                     |
| 7                        | 8 85           | 9            | -10             | -11      | 12        | 7           | 8          | 9         | 10          | 11          | 12                    | 7        | -8         | 9                             | —10—           | 11                    |
| 18                       | 17             | 16           | 15              | 14       | 13<br>Sc  | 18<br>ott   | 17         | 16        | 15          | 14          | 13                    | 18       | 17         | 16                            | 15             | 14                    |
| <b>832</b><br>19         | 20             | 21<br>21     | N,R3E           | 23       | 24        | 19          | 20         | T10N      | I,R4E       | 23          | 24                    | )-19     | 20         | Little<br>T10N,R5E<br>21      | River<br>22    | 23                    |
| 30                       | 29             | 214<br>28    | 27              | 26       | 25        | 30          | 29         | 28        | 27          | 26          | 25<br>297             | 30       | 29         | 28                            | 27             | 26                    |
| 31                       | 32             | 33           | 34              | 35       | 36        | 31          | 32         | 33        | 34<br>310   | 35          | <sup>36</sup><br>SUBJ | ECT      | 32         | 33-                           | 56<br>34<br>58 | <b>69</b><br>35       |
| -6                       | <u>}</u>       |              | 07 3            | 2        | Z         | 309         | 5          |           | 3           |             | PROPE                 |          | 5          | 4                             | 3              | 2-                    |
| 5                        | 8              | 9            | 10              | 11       | 12        | 3           | 8          | 9         | 10          | 11          | 12                    | 1-       |            | <b>409</b> 9                  | 10<br>(T9)     | 11 <u>11</u><br>N.R5E |
| 18 -                     | 17             | 16<br>Cher   | 15<br>ry Valley | 14       | 13        | 18          | 17         | 16        | 15          | 14<br>Coldw | 13<br>vater           | 18       | 17         |                               | 15<br>75       | 14                    |
| 19                       | 20             | N<br>19T     | N,R3E           | 23       | 24<br>328 | 19          | 20         | 19N<br>21 | 1,R4E<br>22 | 23          | 24                    | 19       | 20         | 19N,R5E<br>21                 | 22             | Twist<br>23           |
| -30                      | <b>230</b>     | 28           | 27              | -26      | 25        | -30         | 29         | 28        | 27          | 26          | 25                    | 30<br>03 | 29         | 28                            | K              | 27 26                 |
| -31                      | 32-            | -33          | 34              | -35-     | 36        | 31          | 32         | 33        | 34          | 35          | 36                    | 31       | 32         | 29 20<br>32 33<br>T9N,R<br>33 |                | 34 35<br>T9N,R5       |
| 6                        | 5              | 4            | 3               | 2        |           | 6           | 5          | 4         | 3           | 3 2         | 1                     | 6        | 5          | 4 (4                          | 122 3 TE       | 2<br>3N,R5E           |
| 7                        | 8              | 9            | 10<br>N,R3E     |          | Sea       | rcy<br>7    | <b>350</b> | T8N<br>9  | I,R4E       | 11          | 12                    | 7        | 8          | 9<br>Tyronza                  |                | 11 112                |
| 18                       | 34<br>17 23    |              | 15              | 14-      | 13        | 352         | 17         | 16        | 15          | 14          | 13                    | -18-     | 75<br>17-T | 16 1<br>8N/R5E                | 6 15           | T8N,R5E               |
| F                        | ILAUB<br>ARM   |              |                 |          |           | map ce      | nter: 35°  | 25' 57.88 | , -90° 40   | ' 12.76     |                       | 0mi      |            | 2.4mi                         |                | <mark>4.</mark> 8mi   |
| MANAGEMENT<br>APPRAISALS |                |              | ot              | <b>•</b> |           |             |            |           |             |             |                       |          | w          | N<br>E                        |                |                       |
| © AgriD                  | ata, Inc. 2019 | TOMIZED ONLI | NE MAPPING      | : com    |           |             |            |           |             |             |                       |          | 7.         | V<br>s                        |                |                       |