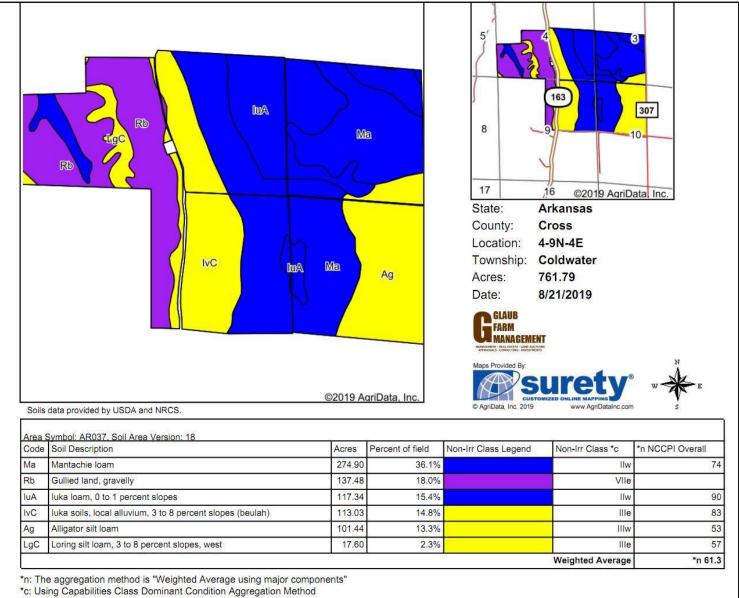

ce      | nter: 35°  | 25' 57.88 | , -90° 40   | ' 12.76     |                       | 0mi      |            | 2.4mi                         |                | <mark>4.</mark> 8mi   |
| MANAGEMENT<br>APPRAISALS |                |              | ot              | <b>•</b> |           |             |            |           |             |             |                       |          | w          | N<br>E                        |                |                       |
| © AgriD                  | ata, Inc. 2019 | TOMIZED ONLI | NE MAPPING      | : com    |           |             |            |           |             |             |                       |          | 7.         | V<br>s                        |                |                       |

### AERIAL MAP



#### SOILS MAP



Soils data provided by USDA and NRCS.

### **TOPOGRAPHY MAP**



## **CROP HISTORY MAP**



#### FSA MAP



United States Department of Agriculture (USDA) Farm Service Agency (FSA) maps are for FSA Program administration only. This map does not represent a legal survey or reflect actual ownership; rather it depicts the information provided directly from the producer and/or National Agricultural Imagery Program (NAIP) imagery. The producer accepts the data 'as is' and assumes all risks associated with its use. USDA-FSA assumes no responsibility for actual or consequential damage incurred as a result of any user's reliance on this data outside FSA Programs. Wetland identifiers do not represent the size, shape, or specific determination of the area. Refer to your original determination (CPA