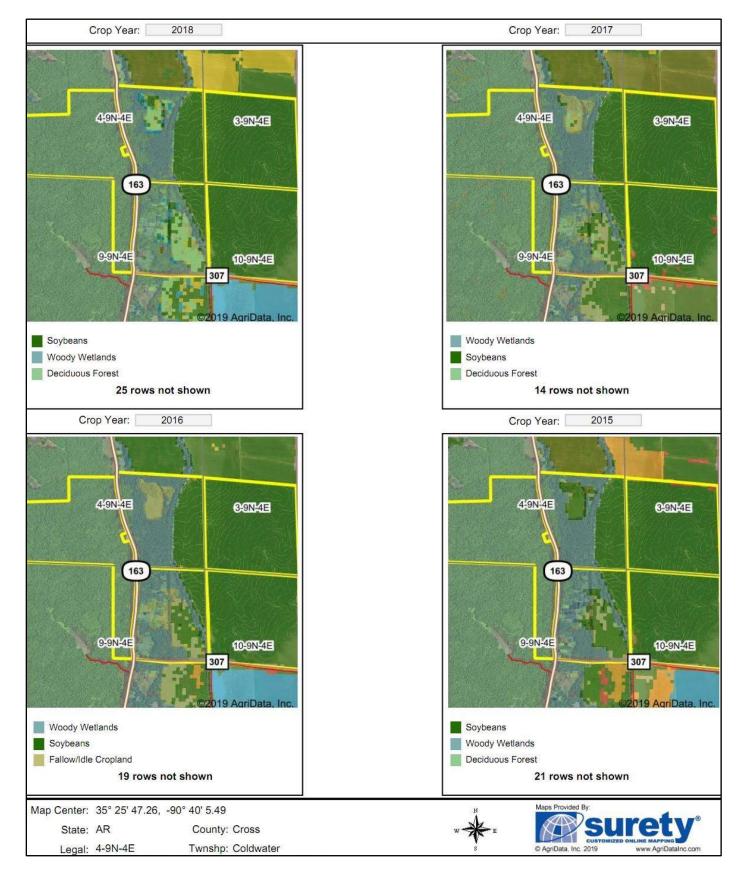

|            | 2.4mi                         |                | <mark>4.</mark> 8mi   |
| MANAGEMENT<br>APPRAISALS |                |              | ot              | <b>•</b> |           |             |            |           |             |             |                       |          | w          | N<br>E                        |                |                       |
| © AgriD                  | ata, Inc. 2019 | TOMIZED ONLI | NE MAPPING      | : com    |           |             |            |           |             |             |                       |          | 7.         | V<br>s                        |                |                       |

### AERIAL MAP



#### SOILS MAP



Soils data provided by USDA and NRCS.

### **TOPOGRAPHY MAP**



## **CROP HISTORY MAP**



#### FSA MAP



United States Department of Agriculture (USDA) Farm Service Agency (FSA) maps are for FSA Program administration only. This map does not represent a legal survey or reflect actual ownership; rather it depicts the information provided directly from the producer and/or National Agricultural Imagery Program (NAIP) imagery. The producer accepts the data 'as is' and assumes all risks associated with its use. USDA-FSA assumes no responsibility for actual or consequential damage incurred as a result of any user's reliance on this data outside FSA Programs. Wetland identifiers do not represent the size, shape, or specific determination of the area. Refer to your original determination (CPA-026 and attached maps) for exact boundaries and determinations or contact USDA Natural Reso