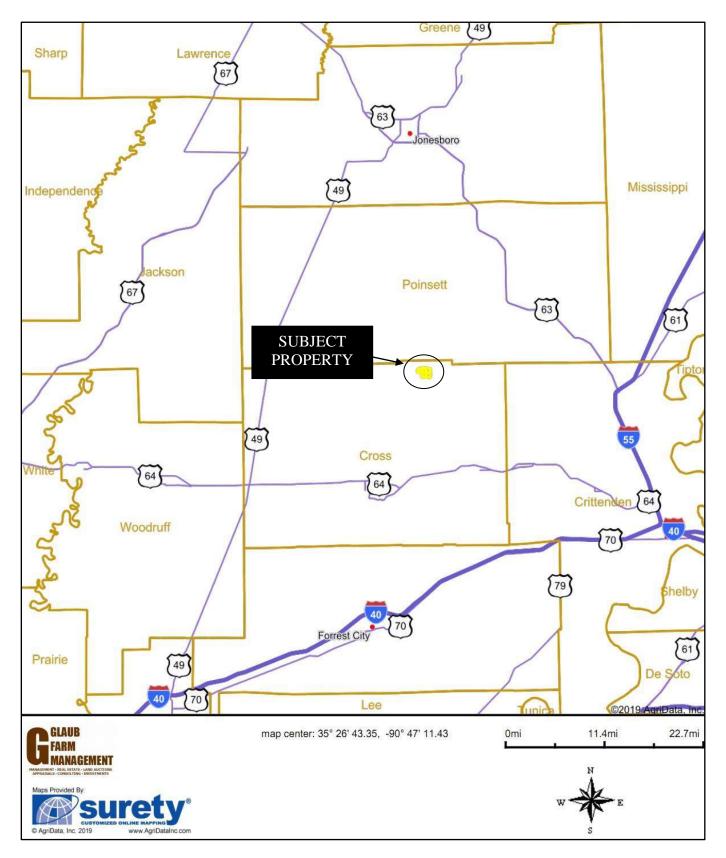

# **GENERAL LOCATION MAP**

| 30                       | 29             | 28           | 27              | 26       | 25        | 30          | 29         | 28        | 27          | 26          | 25                    | 30       | 29         | 28                            | 27             | 26                    |
|--------------------------|----------------|--------------|-----------------|----------|-----------|-------------|------------|-----------|-------------|-------------|-----------------------|----------|------------|-------------------------------|----------------|-----------------------|
| 31-                      | 32             | T11          | N,R3E           | 35       | 36        | livar<br>31 | 32         | T11N      | R4E 282     | 2 35        | 36                    | 31       | 32         | T11N,R5E                      |                | 35                    |
| 6                        | 5              | 4            | 3               | 2        | 1         | 6           | 5          | 3)4       | 3           | 2           | 1                     | 6        | Lunsford   | 4                             | <b>276</b>     | 2                     |
| 7                        | 8 85           | 9            | -10             | -11      | 12        | 7           | 8          | 9         | 10          | 11          | 12                    | 7        | -8         | 9                             | —10—           | 11                    |
| 18                       | 17             | 16           | 15              | 14       | 13<br>Sc  | 18<br>ott   | 17         | 16        | 15          | 14          | 13                    | 18       | 17         | 16                            | 15             | 14                    |
| <b>832</b><br>19         | 20             | 21<br>21     | N,R3E           | 23       | 24        | 19          | 20         | T10N      | I,R4E       | 23          | 24                    | )-19     | 20         | Little<br>T10N,R5E<br>21      | River<br>22    | 23                    |
| 30                       | 29             | 214<br>28    | 27              | 26       | 25        | 30          | 29         | 28        | 27          | 26          | 25<br>297             | 30       | 29         | 28                            | 27             | 26                    |
| 31                       | 32             | 33           | 34              | 35       | 36        | 31          | 32         | 33        | 34<br>310   | 35          | <sup>36</sup><br>SUBJ | ECT      | 32         | 33-                           | 56<br>34<br>58 | <b>69</b><br>35       |
| -6                       | <u>}</u>       |              | 07 3            | 2        | Z         | 309         | 5          |           | 3           |             | PROPE                 |          | 5          | 4                             | 3              | 2-                    |
| 5                        | 8              | 9            | 10              | 11       | 12        | 3           | 8          | 9         | 10          | 11          | 12                    | 1-       |            | <b>409</b> 9                  | 10<br>(T9)     | 11 <u>11</u><br>N.R5E |
| 18 -                     | 17             | 16<br>Cher   | 15<br>ry Valley | 14       | 13        | 18          | 17         | 16        | 15          | 14<br>Coldw | 13<br>vater           | 18       | 17         |                               | 15<br>75       | 14                    |
| 19                       | 20             | N<br>19T     | N,R3E           | 23       | 24<br>328 | 19          | 20         | 19N<br>21 | 1,R4E<br>22 | 23          | 24                    | 19       | 20         | 19N,R5E<br>21                 | 22             | Twist<br>23           |
| -30                      | <b>230</b>     | 28           | 27              | -26      | 25        | -30         | 29         | 28        | 27          | 26          | 25                    | 30<br>03 | 29         | 28                            | K              | 27 26                 |
| -31                      | 32-            | -33          | 34              | -35-     | 36        | 31          | 32         | 33        | 34          | 35          | 36                    | 31       | 32         | 29 20<br>32 33<br>T9N,R<br>33 |                | 34 35<br>T9N,R5       |
| 6                        | 5              | 4            | 3               | 2        |           | 6           | 5          | 4         | 3           | 3 2         | 1                     | 6        | 5          | 4 (4                          | 122 3 TE       | 2<br>3N,R5E           |
| 7                        | 8              | 9            | 10<br>N,R3E     |          | Sea       | rcy<br>7    | <b>350</b> | T8N<br>9  | I,R4E       | 11          | 12                    | 7        | 8          | 9<br>Tyronza                  |                | 11 112                |
| 18                       | 34<br>17 23    |              | 15              | 14-      | 13        | 352         | 17         | 16        | 15          | 14          | 13                    | -18-     | 75<br>17-T | 16 1<br>8N/R5E                | 6 15           | T8N,R5E               |
| F                        | ILAUB<br>ARM   |              |                 |          |           | map ce      | nter: 35°  | 25' 57.88 | , -90° 40   | ' 12.76     |                       | 0mi      |            | 2.4mi                         |                | <mark>4.</mark> 8mi   |
| MANAGEMENT<br>APPRAISALS |                |              | ot              | <b>•</b> |           |             |            |           |             |             |                       |          | w          | N<br>E                        |                |                       |
| © AgriD                  | ata, Inc. 2019 | TOMIZED ONLI | NE MAPPING      | : com    |           |             |            |           |             |             |                       |          | 7.         | V<br>s                        |                |                       |