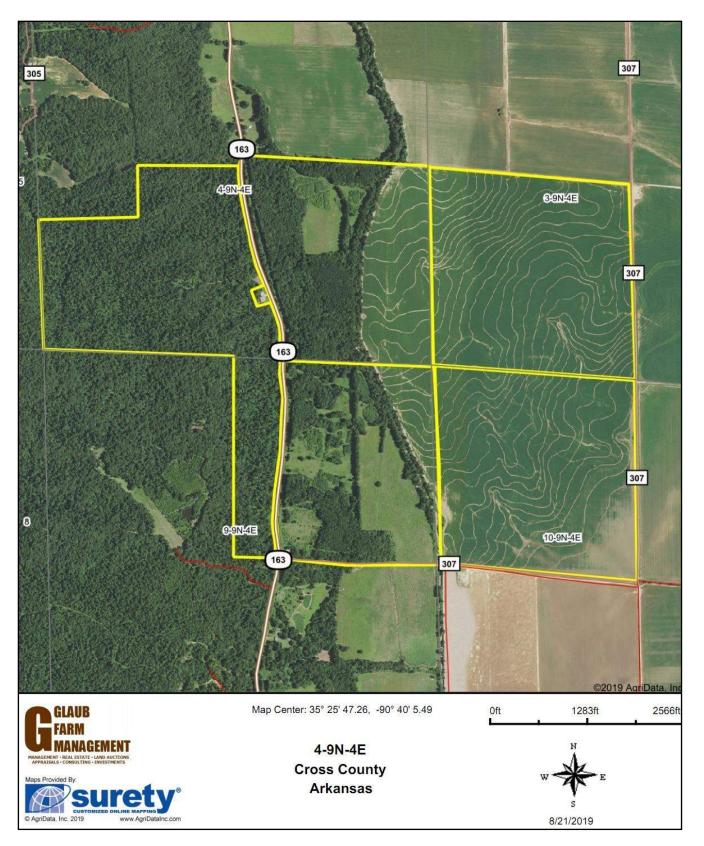

|           | map ce      | nter: 35°  | 25' 57.88 | , -90° 40   | ' 12.76     |                       | 0mi      |            | 2.4mi                         |                | <mark>4.</mark> 8mi   |
| MANAGEMENT<br>APPRAISALS |                |              | ot              | <b>•</b> |           |             |            |           |             |             |                       |          | w          | N<br>E                        |                |                       |
| © AgriD                  | ata, Inc. 2019 | TOMIZED ONLI | NE MAPPING      | : com    |           |             |            |           |             |             |                       |          | 7.         | V<br>s                        |                |                       |

### AERIAL MAP



#### SOILS MAP



Soils data provided by USDA and NRCS.

### **TOPOGRAPHY MAP**



## **CROP HISTORY MAP**



#### FSA MAP



United States Department of Agriculture (USDA) Farm Service Agency (FSA) maps are for FSA Program administration only. This map does not represent a legal survey or reflect actual ownership; rather it depicts the information provided directly from the producer and/or National Agricultural Imagery Program (NAIP) imagery. The producer accepts the data 'as is' and assumes all risks associated with its use. USDA-FSA assumes no responsibility for actual or consequential damage incurred as a result of any user's reliance on this data outside FSA Programs. Wetland identifiers do not represent the size, shape, or specific determination of the area. Refer to your original