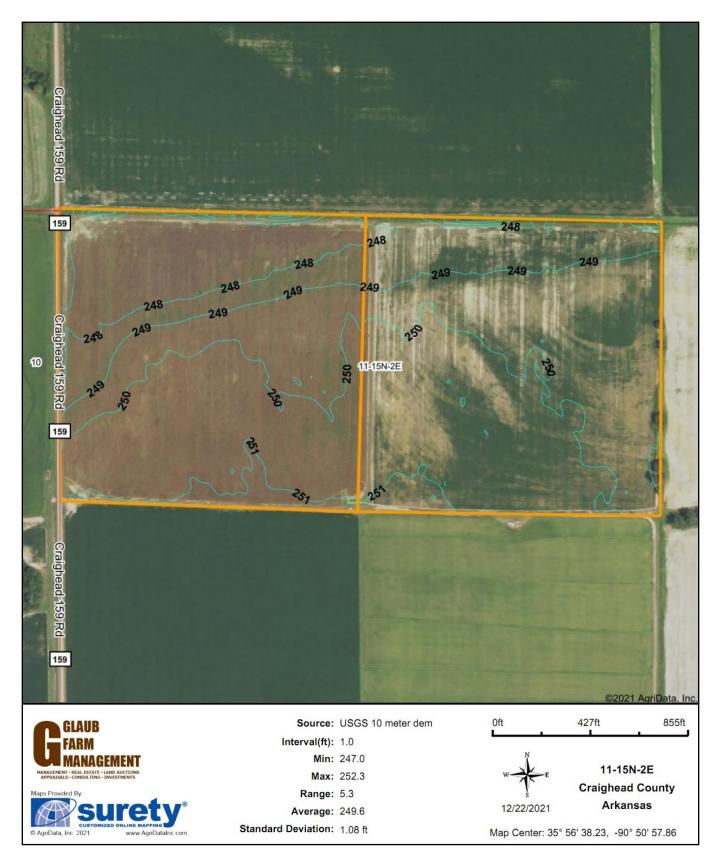

# CK JACK LLC FARMLAND AUCTION SUMMARY

| Property<br>Overview:   | Arkansas land for sale in Craighead<br>County comprised of 80 +/- acres<br>approximately 2.5 miles northwest of<br>Bono, AR, 10 miles northwest of<br>Jonesboro, AR. This property has county<br>road frontage on Craighead CR 159 with<br>a history of soybean, corn, and rice<br>production. The soils on this farm consists<br>of Dubbs, Amagon, and Foley silt loams<br>as well as Jacksonport silty clay loam<br>with an average NCCPI rating of 73.1<br>which above the county average 62. |  |  |  |  |  |  |
|-------------------------|--------------------------------------------------------------------------------------------------------------------------------------------------------------------------------------------------------------------------------------------------------------------------------------------------------------------------------------------------------------------------------------------------------------------------------------------------------------------------------------------------|--|--|--|--|--|--|
|                         | The farm is irrigated with a well in the middle of the property. The west 40 acres was precision leveled in 2018 and the eastern 40 acres can be row irrigated. The property adjoins a drainage ditch to the north which flows into the Cache River making it a potential for recreational opportunities.                                                                                                                                                                                        |  |  |  |  |  |  |
| Acres:                  | 80 +/- Taxed acres                                                                                                                                                                                                                                                                                                                                                                                                                                                                               |  |  |  |  |  |  |
| FSA Data:               | Cropland Acres – 78.61 acresPLC YieldCommodity ProgramCropAcresPLC YieldCommodity ProgramLong Grain Rice19.56622Medium Grain Rice58.35410Total Base:77.8                                                                                                                                                                                                                                                                                                                                         |  |  |  |  |  |  |
| Property Taxes:         | \$734 (Estimate)                                                                                                                                                                                                                                                                                                                                                                                                                                                                                 |  |  |  |  |  |  |
| Inspections:            | Contact Glaub Farm Management, LLC to inspect farms.                                                                                                                                                                                                                                                                                                                                                                                                                                             |  |  |  |  |  |  |
| Auction<br>Date & Time: | Thursday, January 20, 2022 @ 10:00 AM CST (Registration starts @ 9:00 AM)                                                                                                                                                                                                                                                                                                                                                                                                                        |  |  |  |  |  |  |
| Auction Location:       | Hilton Garden Inn, 2840 S Caraway Rd, Jonesboro, AR 72401                                                                                                                                                                                                                                                                                                                                                                                                                                        |  |  |  |  |  |  |
| Online Bidding:         | Register To Bid Online Here                                                                                                                                                                                                                                                                                                                                                                                                                                                                      |  |  |  |  |  |  |
| Online Map:             | Click Here                                                                                                                                                                                                                                                                                                                                                                                                                                                                                       |  |  |  |  |  |  |
| Video:                  | Click Here                                                                                                                                                                                                                                                                                                                                                                                                                                                                                       |  |  |  |  |  |  |