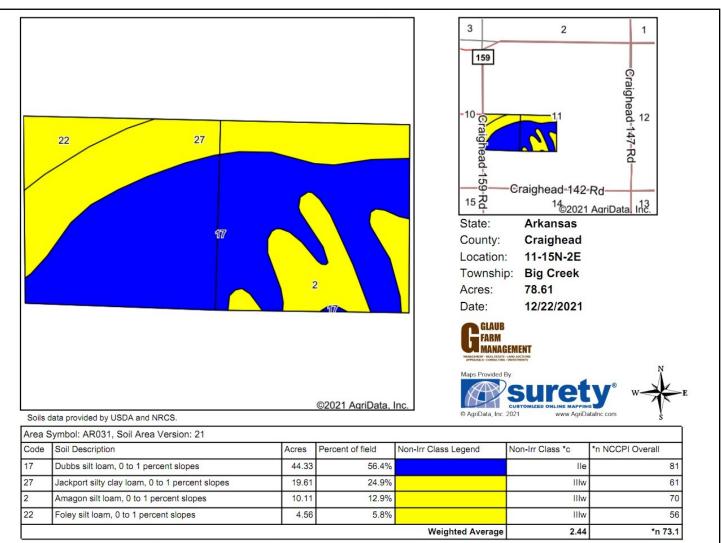

# CK JACK LLC FARMLAND AUCTION SUMMARY

| Property<br>Overview:   | Arkansas land for sale in Craighead<br>County comprised of 80 +/- acres<br>approximately 2.5 miles northwest of<br>Bono, AR, 10 miles northwest of<br>Jonesboro, AR. This property has county<br>road frontage on Craighead CR 159 with<br>a history of soybean, corn, and rice<br>production. The soils on this farm consists<br>of Dubbs, Amagon, and Foley silt loams<br>as well as Jacksonport silty clay loam<br>with an average NCCPI rating of 73.1<br>which above the county average 62. |  |  |  |  |  |  |
|-------------------------|--------------------------------------------------------------------------------------------------------------------------------------------------------------------------------------------------------------------------------------------------------------------------------------------------------------------------------------------------------------------------------------------------------------------------------------------------------------------------------------------------|--|--|--|--|--|--|
|                         | The farm is irrigated with a well in the middle of the property. The west 40 acres was precision leveled in 2018 and the eastern 40 acres can be row irrigated. The property adjoins a drainage ditch to the north which flows into the Cache River making it a potential for recreational opportunities.                                                                                                                                                                                        |  |  |  |  |  |  |
| Acres:                  | 80 +/- Taxed acres                                                                                                                                                                                                                                                                                                                                                                                                                                                                               |  |  |  |  |  |  |
| FSA Data:               | Cropland Acres – 78.61 acresPLC YieldCommodity ProgramCropAcresPLC YieldCommodity ProgramLong Grain Rice19.56622Medium Grain Rice58.35410Total Base:77.8                                                                                                                                                                                                                                                                                                                                         |  |  |  |  |  |  |
| Property Taxes:         | \$734 (Estimate)                                                                                                                                                                                                                                                                                                                                                                                                                                                                                 |  |  |  |  |  |  |
| Inspections:            | Contact Glaub Farm Management, LLC to inspect farms.                                                                                                                                                                                                                                                                                                                                                                                                                                             |  |  |  |  |  |  |
| Auction<br>Date & Time: | Thursday, January 20, 2022 @ 10:00 AM CST (Registration starts @ 9:00 AM)                                                                                                                                                                                                                                                                                                                                                                                                                        |  |  |  |  |  |  |
| Auction Location:       | Hilton Garden Inn, 2840 S Caraway Rd, Jonesboro, AR 72401                                                                                                                                                                                                                                                                                                                                                                                                                                        |  |  |  |  |  |  |
| Online Bidding:         | Register To Bid Online Here                                                                                                                                                                                                                                                                                                                                                                                                                                                                      |  |  |  |  |  |  |
| Online Map:             | Click Here                                                                                                                                                                                                                                                                                                                                                                                                                                                                                       |  |  |  |  |  |  |
| Video:                  | Click Here                                                                                                                                                                                                                                                                                                                                                                                                                                                                                       |  |  |  |  |  |  |