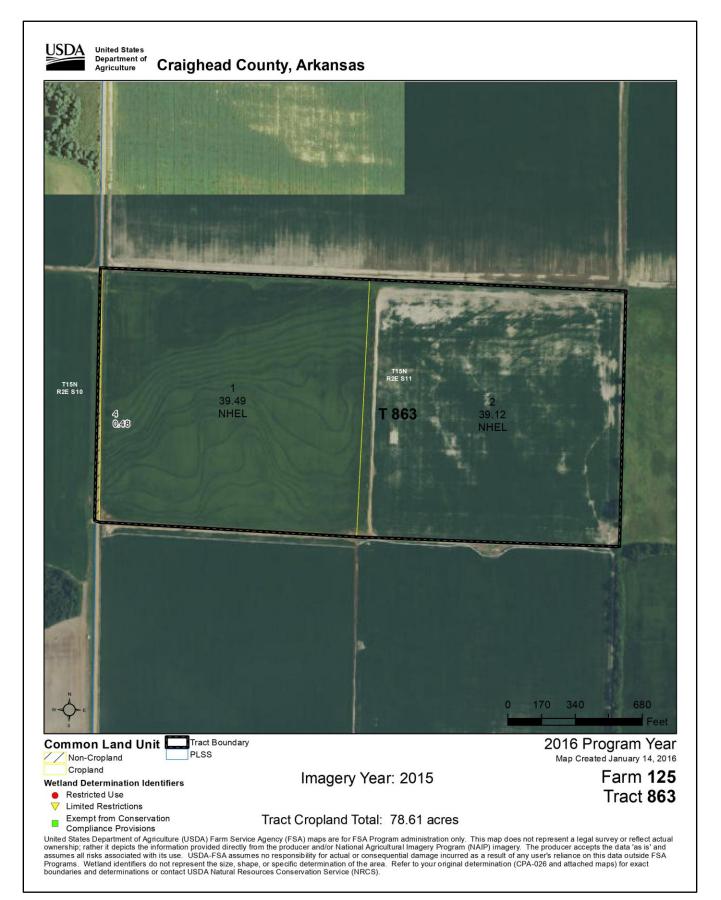

## FSA MAP

# CK JACK LLC FARMLAND AUCTION SUMMARY

| Property<br>Overview:   | Arkansas land for sale in Craighead<br>County comprised of 80 +/- acres<br>approximately 2.5 miles northwest of<br>Bono, AR, 10 miles northwest of<br>Jonesboro, AR. This property has county<br>road frontage on Craighead CR 159 with<br>a history of soybean, corn, and rice<br>production. The soils on this farm consists<br>of Dubbs, Amagon, and Foley silt loams<br>as well as Jacksonport silty clay loam<br>with an average NCCPI rating of 73.1<br>which above the county average 62. |  |  |  |  |  |  |
|-------------------------|--------------------------------------------------------------------------------------------------------------------------------------------------------------------------------------------------------------------------------------------------------------------------------------------------------------------------------------------------------------------------------------------------------------------------------------------------------------------------------------------------|--|--|--|--|--|--|
|                         | The farm is irrigated with a well in the middle of the property. The west 40 acres was precision leveled in 2018 and the eastern 40 acres can be row irrigated. The property adjoins a drainage ditch to the north which flows into the Cache River making it a potential for recreational opportunities.                                                                                                                                                                                        |  |  |  |  |  |  |
| Acres:                  | 80 +/- Taxed acres                                                                                                                                                                                                                                                                                                                                                                                                                                                                               |  |  |  |  |  |  |
| FSA Data:               | Cropland Acres – 78.61 acresPLC YieldCommodity ProgramCropAcresPLC YieldCommodity ProgramLong Grain Rice19.56622Medium Grain Rice58.35410Total Base:77.8                                                                                                                                                                                                                                                                                                                                         |  |  |  |  |  |  |
| Property Taxes:         | \$734 (Estimate)                                                                                                                                                                                                                                                                                                                                                                                                                                                                                 |  |  |  |  |  |  |
| Inspections:            | Contact Glaub Farm Management, LLC to inspect farms.                                                                                                                                                                                                                                                                                                                                                                                                                                             |  |  |  |  |  |  |
| Auction<br>Date & Time: | Thursday, January 20, 2022 @ 10:00 AM CST (Registration starts @ 9:00 AM)                                                                                                                                                                                                                                                                                                                                                                                                                        |  |  |  |  |  |  |
| Auction Location:       | Hilton Garden Inn, 2840 S Caraway Rd, Jonesboro, AR 72401                                                                                                                                                                                                                                                                                                                                                                                                                                        |  |  |  |  |  |  |
| Online Bidding:         | Register To Bid Online Here                                                                                                                                                                                                                                                                                                                                                                                                                                                                      |  |  |  |  |  |  |
| Online Map:             | Click Here                                                                                                                                                                                                                                                                                                                                                                                                                                                                                       |  |  |  |  |  |  |
| Video:                  | Click Here                                                                                                                                                                                                                                                                                                                                                                                                                                                                                       |  |  |  |  |  |  |