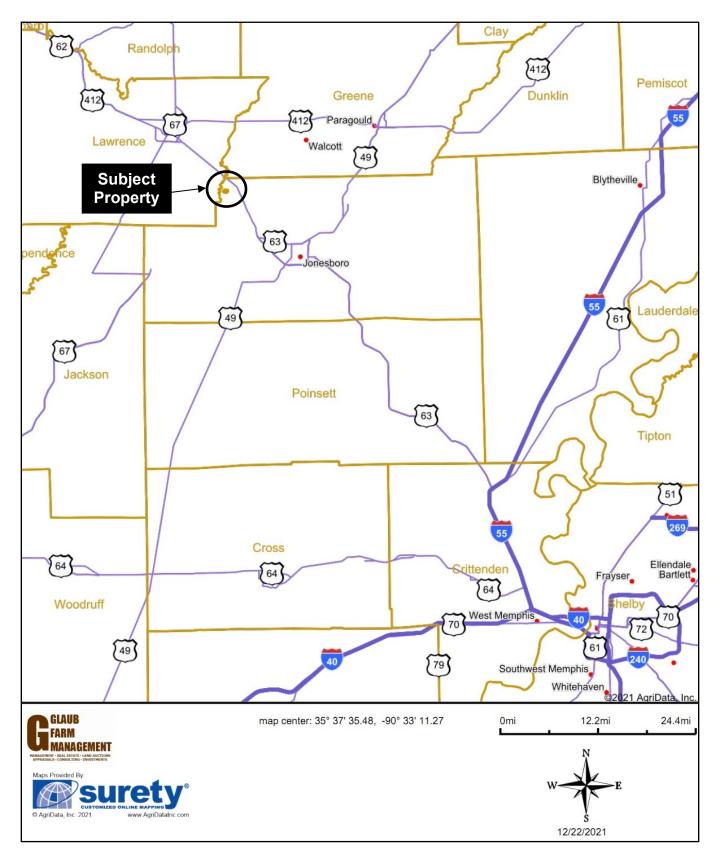

|  |  |  |  |  |  |
| Video:                  | Click Here                                                                                                                                                                                                                                                                                                                                                                                                                                                                                       |  |  |  |  |  |  |

### **GENERAL LOCATION MAP**



#### **TERMS AND CONDITIONS**

**Method of Sale:** Glaub Farm Management, LLC (GFM) will offer this property for public auction on Thursday, January 20, 2022. Auction location will be at the Hilton Garden Inn at Jonesboro. At 10:00 AM, the property will be offered as one total unit, in tracts, or in combination. Each bid shall constitute an offer to purchase, and the final bid, if accepted by the Seller(s), shall constitute a binding contract between the Buyer(s) and the Seller(s). Online bidding is allowed prior to the auction date and up until the live bidding ends. The auctioneer will settle any disputes as to bids and his decision will be final. If you are unable to attend the auction and would like to place a confidential sealed bid, please contact GFM at 870-972-6996.

**Acreage:**