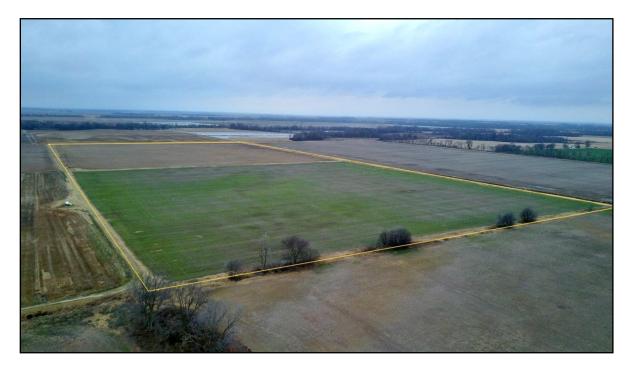

# CK JACK LLC FARMLAND AUCTION SUMMARY

| Property<br>Overview:   | Arkansas land for sale in Craighead<br>County comprised of 80 +/- acres<br>approximately 2.5 miles northwest of<br>Bono, AR, 10 miles northwest of<br>Jonesboro, AR. This property has county<br>road frontage on Craighead CR 159 with<br>a history of soybean, corn, and rice<br>production. The soils on this farm consists<br>of Dubbs, Amagon, and Foley silt loams<br>as well as Jacksonport silty clay loam<br>with an average NCCPI rating of 73.1<br>which above the county average 62. |  |  |  |  |  |  |
|-------------------------|--------------------------------------------------------------------------------------------------------------------------------------------------------------------------------------------------------------------------------------------------------------------------------------------------------------------------------------------------------------------------------------------------------------------------------------------------------------------------------------------------|--|--|--|--|--|--|
|                         | The farm is irrigated with a well in the middle of the property. The west 40 acres was precision leveled in 2018 and the eastern 40 acres can be row irrigated. The property adjoins a drainage ditch to the north which flows into the Cache River making it a potential for recreational opportunities.                                                                                                                                                                                        |  |  |  |  |  |  |
| Acres:                  | 80 +/- Taxed acres                                                                                                                                                                                                                                                                                                                                                                                                                                                                               |  |  |  |  |  |  |
| FSA Data:               | Cropland Acres – 78.61 acresPLC YieldCommodity ProgramCropAcresPLC YieldCommodity ProgramLong Grain Rice19.56622Medium Grain Rice58.35410Total Base:77.8                                                                                                                                                                                                                                                                                                                                         |  |  |  |  |  |  |
| Property Taxes:         | \$734 (Estimate)                                                                                                                                                                                                                                                                                                                                                                                                                                                                                 |  |  |  |  |  |  |
| Inspections:            | Contact Glaub Farm Management, LLC to inspect farms.                                                                                                                                                                                                                                                                                                                                                                                                                                             |  |  |  |  |  |  |
| Auction<br>Date & Time: | Thursday, January 20, 2022 @ 10:00 AM CST (Registration starts @ 9:00 AM)                                                                                                                                                                                                                                                                                                                                                                                                                        |  |  |  |  |  |  |
| Auction Location:       | Hilton Garden Inn, 2840 S Caraway Rd, Jonesboro, AR 72401                                                                                                                                                                                                                                                                                                                                                                                                                                        |  |  |  |  |  |  |
| Online Bidding:         | Register To Bid Online Here                                                                                                                                                                                                                                                                                                                                                                                                                                                                      |  |  |  |  |  |  |
| Online Map:             | Click Here                                                                                                                                                                                                                                                                                                                                                                                                                                                                                       |  |  |  |  |  |  |
| Video:                  | Click Here                                                                                                                                                                                                                                                                                                                                                                                                                                                                                       |  |  |  |  |  |  |