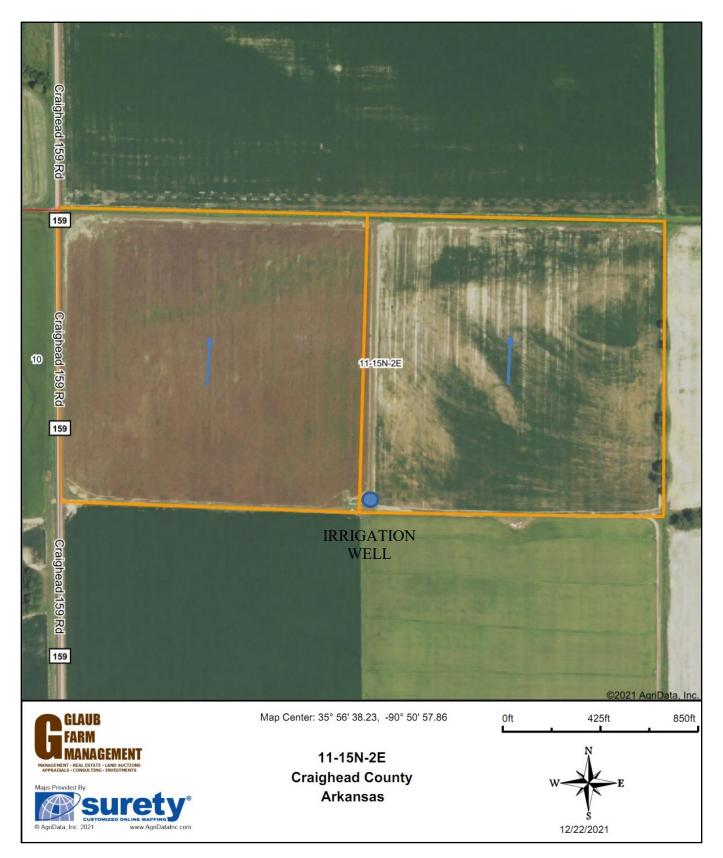

# CK JACK LLC FARMLAND AUCTION SUMMARY

| Property<br>Overview:   | Arkansas land for sale in Craighead<br>County comprised of 80 +/- acres<br>approximately 2.5 miles northwest of<br>Bono, AR, 10 miles northwest of<br>Jonesboro, AR. This property has county<br>road frontage on Craighead CR 159 with<br>a history of soybean, corn, and rice<br>production. The soils on this farm consists<br>of Dubbs, Amagon, and Foley silt loams<br>as well as Jacksonport silty clay loam<br>with an average NCCPI rating of 73.1<br>which above the county average 62. |  |  |  |  |  |  |
|-------------------------|--------------------------------------------------------------------------------------------------------------------------------------------------------------------------------------------------------------------------------------------------------------------------------------------------------------------------------------------------------------------------------------------------------------------------------------------------------------------------------------------------|--|--|--|--|--|--|
|                         | The farm is irrigated with a well in the middle of the property. The west 40 acres was precision leveled in 2018 and the eastern 40 acres can be row irrigated. The property adjoins a drainage ditch to the north which flows into the Cache River making it a potential for recreational opportunities.                                                                                                                                                                                        |  |  |  |  |  |  |
| Acres:                  | 80 +/- Taxed acres                                                                                                                                                                                                                                                                                                                                                                                                                                                                               |  |  |  |  |  |  |
| FSA Data:               | Cropland Acres – 78.61 acresPLC YieldCommodity ProgramCropAcresPLC YieldCommodity ProgramLong Grain Rice19.56622Medium Grain Rice58.35410Total Base:77.8                                                                                                                                                                                                                                                                                                                                         |  |  |  |  |  |  |
| Property Taxes:         | \$734 (Estimate)                                                                                                                                                                                                                                                                                                                                                                                                                                                                                 |  |  |  |  |  |  |
| Inspections:            | Contact Glaub Farm Management, LLC to inspect farms.                                                                                                                                                                                                                                                                                                                                                                                                                                             |  |  |  |  |  |  |
| Auction<br>Date & Time: | Thursday, January 20, 2022 @ 10:00 AM CST (Registration starts @ 9:00 AM)                                                                                                                                                                                                                                                                                                                                                                                                                        |  |  |  |  |  |  |
| Auction Location:       | Hilton Garden Inn, 2840 S Caraway Rd, Jonesboro, AR 72401                                                                                                                                                                                                                                                                                                                                                                                                                                        |  |  |  |  |  |  |
| Online Bidding:         | Register To Bid Online Here                                                                                                                                                                                                                                                                                                                                                                                                                                                                      |  |  |  |  |  |  |
| Online Map:             | Click Here                                                                                                                                                                                                                                                                                                                                                                                                                                                                                       |  |  |  |  |  |  |
| Video:                  | Click Here                                                                                                                                                                                                                                                                                                                                                                                                                                                                                       |  |  |  |  |  |  |

### **GENERAL LOCATION MAP**