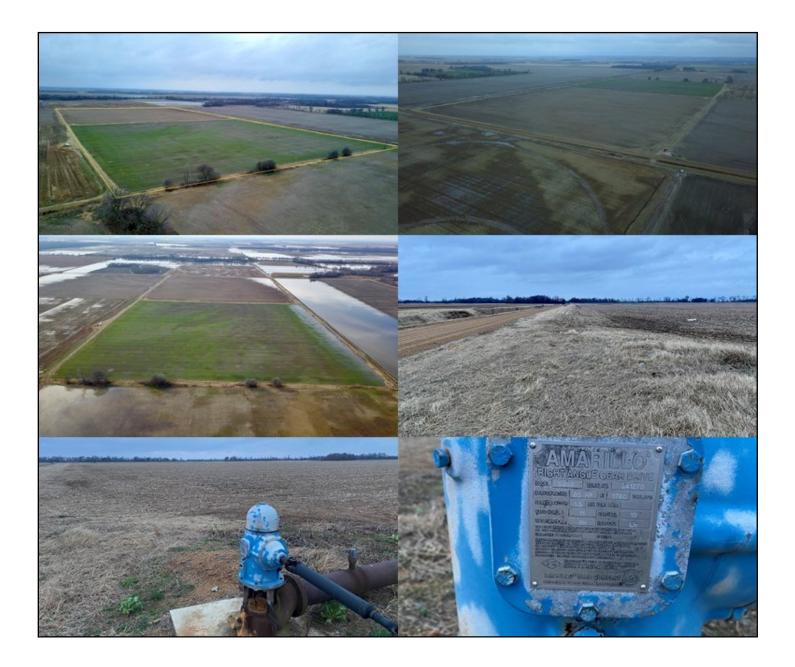

# CK JACK LLC FARMLAND AUCTION SUMMARY

| Property<br>Overview:   | Arkansas land for sale in Craighead<br>County comprised of 80 +/- acres<br>approximately 2.5 miles northwest of<br>Bono, AR, 10 miles northwest of<br>Jonesboro, AR. This property has county<br>road frontage on Craighead CR 159 with<br>a history of soybean, corn, and rice<br>production. The soils on this farm consists<br>of Dubbs, Amagon, and Foley silt loams<br>as well as Jacksonport silty clay loam<br>with an average NCCPI rating of 73.1<br>which above the county average 62. |  |  |  |  |  |  |
|-------------------------|--------------------------------------------------------------------------------------------------------------------------------------------------------------------------------------------------------------------------------------------------------------------------------------------------------------------------------------------------------------------------------------------------------------------------------------------------------------------------------------------------|--|--|--|--|--|--|
|                         | The farm is irrigated with a well in the middle of the property. The west 40 acres was precision leveled in 2018 and the eastern 40 acres can be row irrigated. The property adjoins a drainage ditch to the north which flows into the Cache River making it a potential for recreational opportunities.                                                                                                                                                                                        |  |  |  |  |  |  |
| Acres:                  | 80 +/- Taxed acres                                                                                                                                                                                                                                                                                                                                                                                                                                                                               |  |  |  |  |  |  |
| FSA Data:               | Cropland Acres – 78.61 acresPLC YieldCommodity ProgramCropAcresPLC YieldCommodity ProgramLong Grain Rice19.56622Medium Grain Rice58.35410Total Base:77.8                                                                                                                                                                                                                                                                                                                                         |  |  |  |  |  |  |
| Property Taxes:         | \$734 (Estimate)                                                                                                                                                                                                                                                                                                                                                                                                                                                                                 |  |  |  |  |  |  |
| Inspections:            | Contact Glaub Farm Management, LLC to inspect farms.                                                                                                                                                                                                                                                                                                                                                                                                                                             |  |  |  |  |  |  |
| Auction<br>Date & Time: | Thursday, January 20, 2022 @ 10:00 AM CST (Registration starts @ 9:00 AM)                                                                                                                                                                                                                                                                                                                                                                                                                        |  |  |  |  |  |  |
| Auction Location:       | Hilton Garden Inn, 2840 S Caraway Rd, Jonesboro, AR 72401                                                                                                                                                                                                                                                                                                                                                                                                                                        |  |  |  |  |  |  |
| Online Bidding:         | Register To Bid Online Here                                                                                                                                                                                                                                                                                                                                                                                                                                                                      |  |  |  |  |  |  |
| Online Map:             | Click Here                                                                                                                                                                                                                                                                                                                                                                                                                                                                                       |  |  |  |  |  |  |
| Video:                  | Click Here                                                                                                                                                                                                                                                                                                                                                                                                                                                                                       |  |  |  |  |  |  |